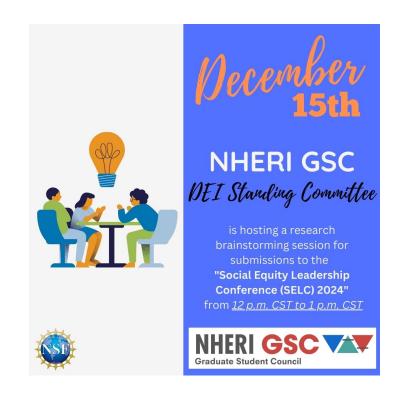

# Social Equity Leadership Conference Brainstorming Session

- TODAY at 12 pm (Central), same Zoom
- Join NHERI GSC's DEI standing committee on December 15th to brainstorm research ideas to submit to the Social Equity Leadership Conference (SELC) 2024.